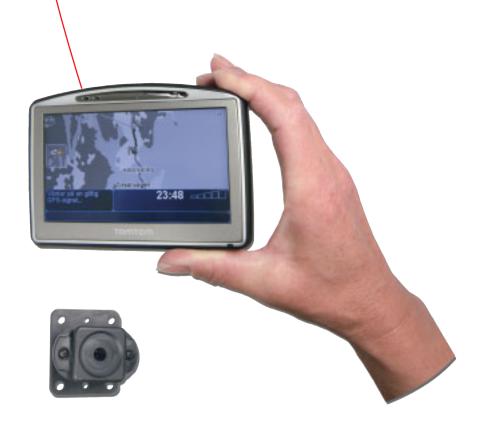

#### A Wide Range of Products

The holders are customized for every different GPS model, and are available for most models on the market. A customized holder is usually ready when a new model appears on the market.

#### **High Quality**

The holders have a perfect fit and provides a firm installation. It is easy to place the device in the holder, and to take it out of the holder, so you can easily take your GPS with you when leaving the vehicle.